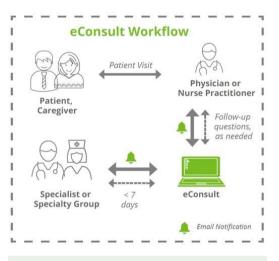

#### eConsult Case Example:

Patient with depression who has completed multiple anti-depressant trials but continues to have avolition, low energy, excessive sleepiness, low selfimage and craving for sweets. PCP requests suggestions from the specialist regarding altering her medication treatment.