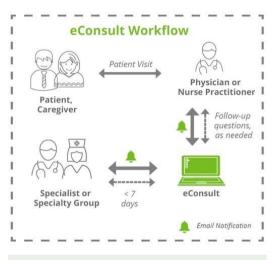

The Ontario eConsult Service is accessed on the OTNhub and is part of the Ontario eConsult Program. For more information on the Ontario eConsult Program, visit www.eConsultOntario.ca.

**eConsult** is a secure web-based tool that allows physicians or nurse practitioners timely access to specialist advice for all patients and often eliminates the need for an in-person specialist visit.

### Why use eConsult?

- Get specialist advice for your patient fast on average within two days
- Improves care coordination and collaboration between clinicians
- 94% of your colleagues rate the value of eConsult high/very high
- Get high-quality advice on clinical questions (e.g. diagnosis, management, drug treatment)
- Manage patient care at the family practice level where patient trust is often highest
- Get access to <u>over 135 specialties</u> provincewide through the BASE<sup>™</sup> managed option

### How do I access specialists from my own region?

- Regional BASE<sup>™</sup> Managed specialty groups
  - Send an eConsult to a chosen specialty and have the case assigned to a local specialist, where available
  - Adjust your settings to reflect your regional referral pathways to ensure cases are sent to regional groups of your preference
- Specific Provider or Group Option
  - Self-managed specialty groups send an eConsult to a specific local organization-based group
  - o Individual specialists send an eConsult to a specific individual specialist of your choosing