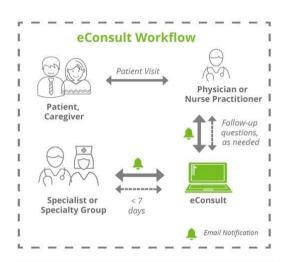

The Ontario eConsult Service is accessed on the OTNhub and is part of the Ontario eServices Program. For more information on the Ontario eServices Program, visit www.eServicesProgramOntario.ca.

**eConsult** is a secure web-based tool that allows physicians or nurse practitioners timely access to specialist advice for all patients and often eliminates the need for an in-person specialist visit.

### Why use eConsult?

- Get specialist advice for your patient fast on average within two days
- Improves care coordination and collaboration between clinicians
- 94% of your colleagues rate the value of eConsult high/very high
- Get high-quality advice on clinical questions
   (e.g. diagnosis, management, drug treatment)
- Manage patient care at the family practice level where patient trust is often highest
- Get access to over 100 specialties provincewide through the BASE™ managed option