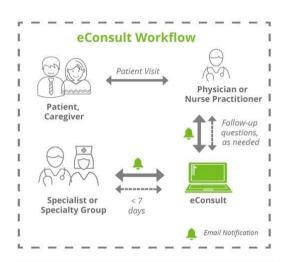

The Ontario eConsult Service is accessed on the OTNhub and is part of the Ontario eServices Program. For more information on the Ontario eServices Program, visit www.eServicesProgramOntario.ca.

**eConsult** is a secure web-based tool that allows physicians or nurse practitioners timely access to specialist advice for all patients and often eliminates the need for an in-person specialist visit.

### Why use eConsult?

- Get specialist advice for your patient fast on average within two days
- Improves care coordination and collaboration between clinicians
- 94% of your colleagues rate the value of eConsult high/very high
- Get high-quality advice on clinical questions
  (e.g. diagnosis, management, drug treatment)
- Manage patient care at the family practice level where patient trust is often highest
- Get access to over 100 specialties provincewide through the BASE™ managed option

#### eConsult Case Example:

Patient with depression who has completed multiple anti-depressant trials but continues to have avolition, low energy, excessive sleepiness, low selfimage and craving for sweets. PCP requests suggestions from the specialist regarding altering her medication treatment.