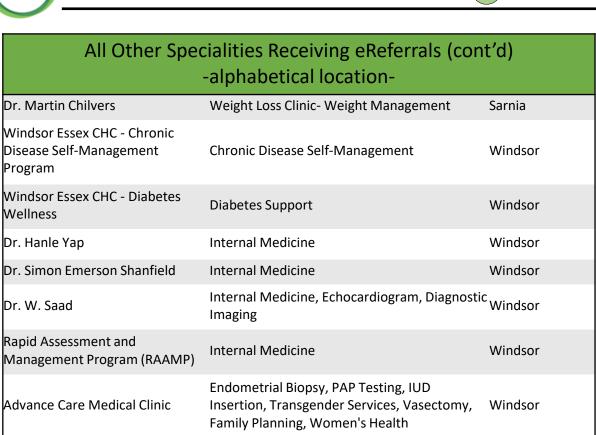

| All Other Specialities Receiving eReferrals                                                    |                                                                                                                                                                                                                                         |              |
|------------------------------------------------------------------------------------------------|-----------------------------------------------------------------------------------------------------------------------------------------------------------------------------------------------------------------------------------------|--------------|
| -alphabetical by location-                                                                     |                                                                                                                                                                                                                                         |              |
| Dr. Garvey Chipiliro Chilopora                                                                 | Gynecology, Obstetrics, Postnatal and Prenatal Care                                                                                                                                                                                     | Chatham-Kent |
| Grand Bend Area Community Health<br>Centre                                                     | Allied Health, Diabetes Education, Social<br>Work, Nutrition, Community Support,<br>Mental Health Services, Physio, Rehab                                                                                                               | Grand Bend   |
| Beachside Medical Centre                                                                       | Minor Surgical Procedures                                                                                                                                                                                                               | Lakeshore    |
| Erie Shores HealthCare                                                                         | FIT-Positive Testing                                                                                                                                                                                                                    | Leamington   |
| Cataract Central Intake Erie St. Clair<br>Region                                               | Cataract Surgery, Ophthalmology                                                                                                                                                                                                         | London       |
| Skin Disorders Clinic and PureSkin<br>Dermatology (Dr. Tania Bhanji & Dr.<br>Jessica Howard) ★ | Dermatology                                                                                                                                                                                                                             | Petrolia     |
| Rapids FHT - Diabetes Services                                                                 | Diabetes Education, Diabetes Specialist<br>Management                                                                                                                                                                                   | Sarnia       |
| Bluewater Health Specialized<br>Geriatric Clinic                                               | Geriatric Medicine, Geriatric Medicine Risk<br>Consultation, Geriatrics                                                                                                                                                                 | Sarnia       |
| Dr. Amit Rahalkar ≭                                                                            | Internal Medicine, Endocrinology , TReC<br>Participant                                                                                                                                                                                  | Sarnia       |
| Rapids FHT - MINT Memory Clinic                                                                | Memory Clinic                                                                                                                                                                                                                           | Sarnia       |
| Dr. B C Shettar                                                                                | Neurology, Headache Medicine, Botox<br>Injections                                                                                                                                                                                       | Sarnia       |
| Rapids FHT - General Referral (Non-<br>Affiliated Referring Providers)                         | Diabetes Education, Dietitian / Nutrition,<br>Health Education Class, Occupational<br>Therapy, Spirometry, Supervised Rehab<br>Exercise-CHF, Supervised Rehab Exercises-<br>COPD, Supervised Rehabilitation Exercise,<br>Women's Health | Sarnia       |